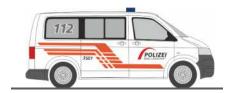

VOLKSWAGEN T5 "Polizei Baselland" 51885 | 1:87 | CH | 14,90 €

VOLKSWAGEN T5 GP "Infra Fürth" 53613 | 1:87 | D | 16,90 €

MERCEDES-BENZ 0 305 G

"MVG - Märkische Verkehrsgesellschaft, Lüdenscheid"

74503 | 1:87 | D | 39,90 €