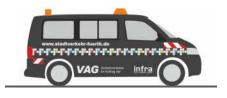

VOLKSWAGEN T5 "Polizei Baselland" 51885 | 1:87 | CH | 14,90 €

VOLKSWAGEN T5 GP "Infra Fürth" 53613 | 1:87 | D | 16,90 €

MERCEDES-BENZ 0 305 G

"MVG - Märkische Verkehrsgesellschaft, Lüdenscheid"

74503 | 1:87 | D | 39,90 €